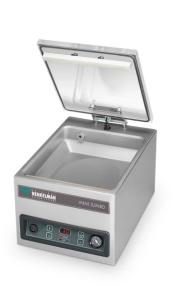

#### **MINI JUMBO**

#### VACUUM PACKAGING MACHINE

### DESCRIPTION

The robust, stainless steel Mini Jumbo vacuum packer is standard equipped with a Busch vacuum pump. The machine is ETL listed and complies with UL, CSA and CE standards.

#### **FEATURES**

- Seal bar length: 11" •
- Seal bar with two wires, for double security
- Seal bar easily removable for cleaning and maintenance purposes
- Pump capacity: 169 cf  $(5 \text{ m}^3/\text{h})$ Busch vacuum pump
- Pump maintenance and cleaning program
- Machine cycle: 25-60 sec
- Time control 1- 99 sec ٠
- Transparent lid, which opens automatically after every cycle
- Deep drawn vacuum chamber
- Comes with insert plates for a faster cycle and product adjustment
- Stainless steel exterior
- 6ft cord with Nema 5-15P plug