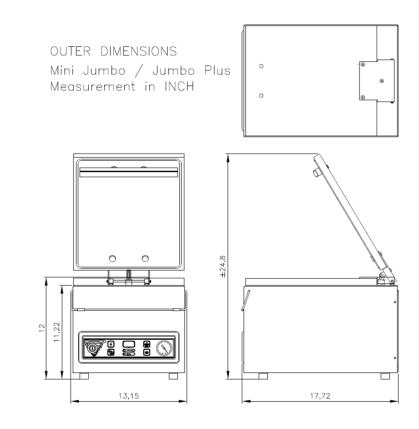

# VACUUM PACKING MACHINE MINI JUMBO - SPECS

DIMENSIONS

In inches

| Model | Dimensions (inches)                  |                    | Volts | Amps | Hz   | Pump                  | HP  | Plug  | Weight |
|-------|--------------------------------------|--------------------|-------|------|------|-----------------------|-----|-------|--------|
|       | Chamber<br>(usable space)<br>(LxWxH) | Machine<br>(LxWxH) |       |      |      | capacity              |     |       | (lbs)  |
| Mini  | 12"x11"x3.3"                         | 17.7"x13.2"x12"    | 110-  | 6.5  | 60Hz | 169 cf/h              | 0.4 | NEMA  | 57     |
| Jumbo |                                      |                    | 120V  |      |      | (5 m <sup>3</sup> /h) |     | 5-15P |        |