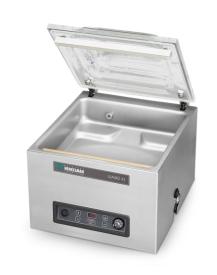

## JUMBO 42

## VACUUM PACKAGING MACHINE

## **DESCRIPTION**

The robust, stainless steel Jumbo 42 vacuum packer is standard equipped with a Busch vacuum pump. The machine is ETL listed and complies with UL, CSA and CE standards.

# **FEATURES**

- Seal bar length: 16.5"
- Seal bar with two wires, for double security
- Seal bar easily removable for cleaning and maintenance purposes
- Pump capacity: 678 cf/h (19 m<sup>3</sup>/h) Busch vacuum pump
- Pump maintenance and cleaning program
- Machine cycle: 20-40 sec
- Time control: 1-99 sec
- Transparent lid, which opens automatically after every cycle
- Deep drawn vacuum chamber
- Comes with insert plates for a faster cycle and product adjustment
- Stainless steel exterior
- 6ft cord with Nema 5-15P plug