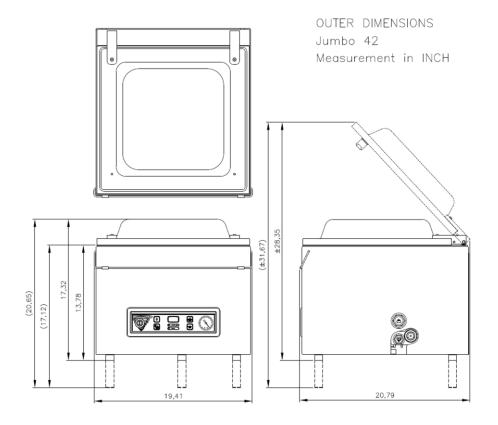

## **DIMENSIONS**

In inches

| Model       | Dimensions (IN)                    |                   | Volts        | Amps | Hz   | Pump                  | HP   | Plug          | Weight |
|-------------|------------------------------------|-------------------|--------------|------|------|-----------------------|------|---------------|--------|
|             | Chamber<br>(usable space)<br>LxWxH | Machine<br>LxWxH  |              |      |      | capacity              |      |               | (lbs)  |
| Jumbo<br>42 | 14.5"x16.5"x7"                     | 20.8"x19.4"x17.3" | 110-<br>120V | 9    | 60Hz | 678 cf/h<br>(19 m³/h) | 0.74 | NEMA<br>5-15P | 128    |