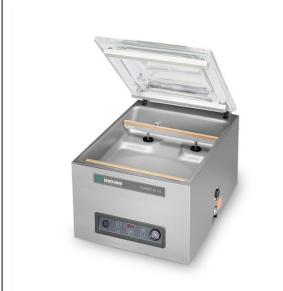

# JUMBO 42XL II

# VACUUM PACKAGING MACHINE

## **DESCRIPTION**

The robust, stainless steel Jumbo 42XL II vacuum packer is standard equipped with a Busch vacuum pump. The machine is ETL listed and complies with UL, CSA and CE standards.

# **FEATURES**

- Seal bar length: 2x16.5"
- Two seal bars with two wires, for double security
- Seal bars easily removable for cleaning and maintenance purposes
- Pump capacity: 678 cf/h (19 m<sup>3</sup>/h) Busch vacuum pump
- Pump maintenance and cleaning program
- Machine cycle: 20-45 sec
- Time control: 1-99 sec
- Transparent lid, which opens automatically after every cycle
- Deep drawn vacuum chamber
- Comes with insert plates for a faster cycle and product adjustment
- Stainless steel exterior
- 6ft cord with Nema 5-20P plug