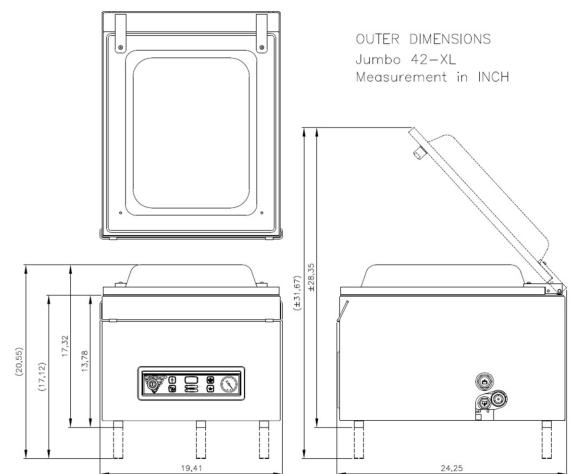

# **DIMENSIONS**

In inches

| Model            | Dimensions (IN)                    |                   | Volts        | Amps | Hz   | Pump                  | HP   | Plug          | Weight |
|------------------|------------------------------------|-------------------|--------------|------|------|-----------------------|------|---------------|--------|
|                  | Chamber<br>(usable space)<br>LxWxH | Machine<br>LxWxH  |              |      |      | capacity              |      |               | (lbs)  |
| Jumbo<br>42XL II | 16"x16.5"x7"                       | 24.2"x19.4"x17.3" | 110-<br>120V | 16   | 60Hz | 678 cf/h<br>(19 m³/h) | 0.74 | NEMA<br>5-20P | 154    |