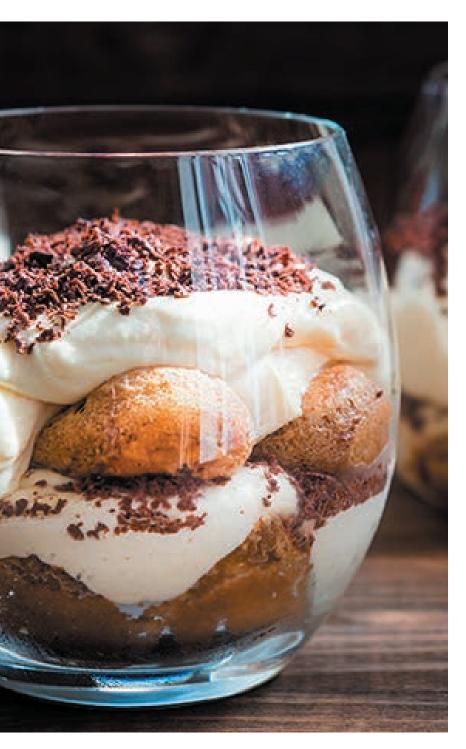

## Mini Tiramisu

THE MINI VERSION OF THE ITALIAN CLASSIC - EASY TO PREPARE AND READY TO SERVE ANY TIME IN CLASSIC ESPRESSO CUPS!

## Serving suggestion

Prepare a strong espresso and place a piece of sponge finger in it. Decorate with tiramisu and sprinkle with cocoa.

Double the ingredients for a 1 l iSi Whipper. Screw on 2 iSi Cream Chargers, one after the other. Shake vigorously after attaching each Charger. Halve the ingredients if using a 0.25 l iSi Whipper.